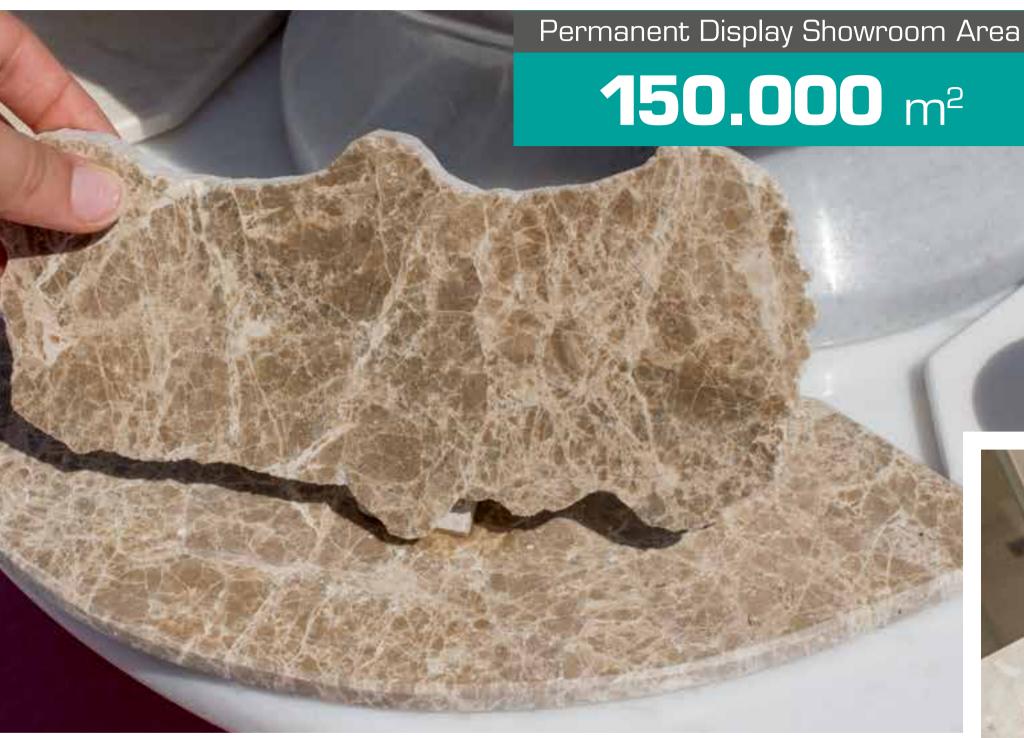

## Marex PERMANENT DISPLAY AREA

Every kind and type of natural stone will be displayed all-year-round.

Marble of more than **600**different colours and patterns!
Designs each more eye-catching than the last! 'Showrooms' where marble overflows with art.

A dynamic area that lives 365 days a year where all those who trade in marble can meet, display and market their products as well as provide sectoral education