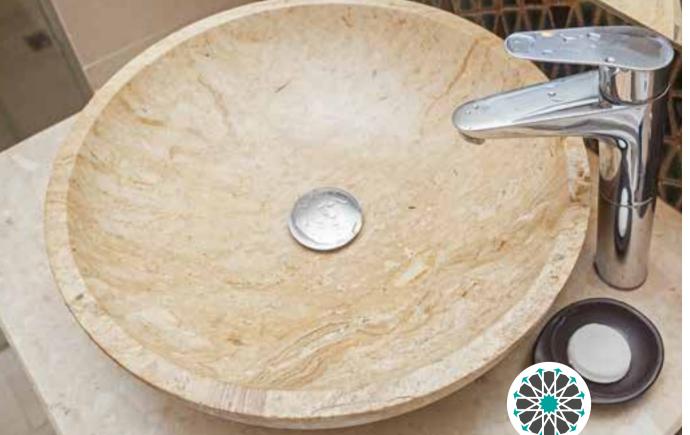

## Marex PERMANENT DISPLAY AREA

Every kind and type of natural stone will be displayed all-year-round.

Marble of more than **600**different colours and patterns!
Designs each more eye-catching than the last! 'Showrooms' where marble overflows with art.

A dynamic area that lives 365 days a year where all those who trade in marble can meet, display and market their products as well as provide sectoral education