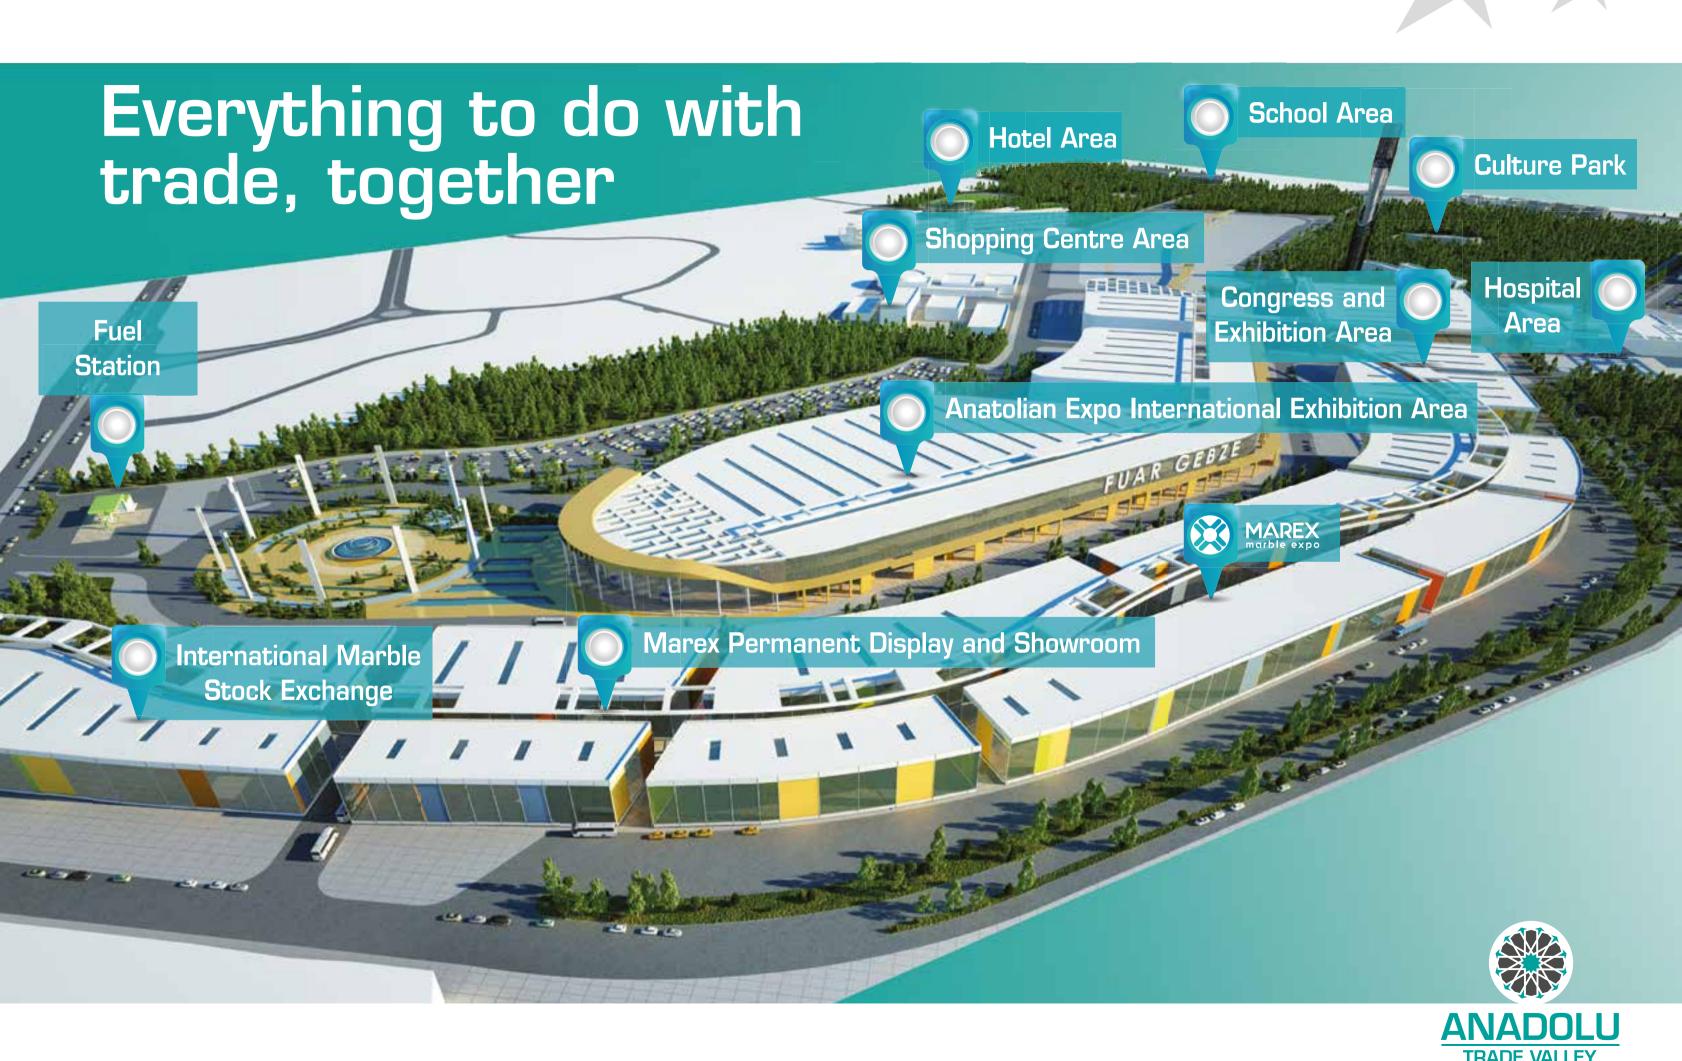

## ANATOLIA Expo INTERNATIONAL EXHIBITION AREA

The project offers a gigantic international exhibition and trade area for all sectors

Covered International Display Area

**150.000** m<sup>2</sup>

Permanent Exhibition Showroom Area

**150.000** m<sup>2</sup>

Covered International Exhibition and Display Area

**300.000** m<sup>2</sup>

Socio-Cultural Areas

**300.000** m<sup>2</sup>

Exhibition Activity Area

**750.000** m<sup>2</sup>

Social Project Area

**1.250.000** m<sup>2</sup>

## **CONGRESS AND EXHIBITION AREA**

## Marex PERMANENT DISPLAY AREA

Every kind and type of natural stone will be displayed all-year-round.

Marble of more than **600**different colours and patterns!
Designs each more eye-catching than the last! 'Showrooms' where marble overflows with art.

A dynamic area that lives 365 days a year where all those who trade in marble can meet, display and market their products as well as provide sectoral education

## MARBLE STOCK EXCHANGE

#### HOTEL

In a **40.000** m<sup>2</sup> site **888** bed capacity
One **4-Star, one 5-Star**Recreational Facilities

#### **HOSPITAL**

300 bed capacity health complex in a 60.000 m<sup>2</sup> area equipped advanced technology to high standards

## PRAYER AND CULTURAL AREAS

1.000 people capacity Mosque, Game Parks, Library, Social Areas and more...